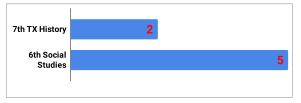

|        | 2      |

| Percentage Present | 6th   | 7th   | 8th   | Average |
|--------------------|-------|-------|-------|---------|
| 2019-2020          | 98.3% | 98.0% | 97.7% | 98.0%   |
| 2018-2019          | 98.6% | 98.0% | 97.5% | 98.0%   |
| 2017-2018          | 98.6% | 97.6% | 98.3% | 98.2%   |
| 2016-2017          | 98.2% | 97.9% | 97.9% | 98.0%   |
| 2015-2016          | 98.2% | 97.9% | 97.6% | 97.9%   |
| 2014-2015          | 98.1% | 97.5% | 97.0% | 97.5%   |
| 2013-2014          | 97.6% | 97.5% | 97.2% | 97.4%   |
| 2012-2013          | 98.2% | 97.5% | 98.2% | 98.0%   |
| 2011-2012          | 97.6% | 96.8% | 96.8% | 97.1%   |





#### Math Failures by Grade Level



### Science Failures by Grade Level



## Social Studies Failures by Grade Level



### Elective Failures by Grade Level