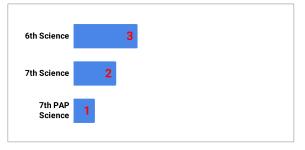

5              |                        |                                |        | 2      |

| Percentage Present | 6th   | 7th   | 8th   | Average |
|--------------------|-------|-------|-------|---------|
| 2019-2020          | 98.3% | 98.0% | 97.7% | 98.0%   |
| 2018-2019          | 98.6% | 98.0% | 97.5% | 98.0%   |
| 2017-2018          | 98.6% | 97.6% | 98.3% | 98.2%   |
| 2016-2017          | 98.2% | 97.9% | 97.9% | 98.0%   |
| 2015-2016          | 98.2% | 97.9% | 97.6% | 97.9%   |
| 2014-2015          | 98.1% | 97.5% | 97.0% | 97.5%   |
| 2013-2014          | 97.6% | 97.5% | 97.2% | 97.4%   |
| 2012-2013          | 98.2% | 97.5% | 98.2% | 98.0%   |
| 2011-2012          | 97.6% | 96.8% | 96.8% | 97.1%   |





#### Math Failures by Grade Level



### Science Failures by Grade Level



## Social Studies Failures by Grade Level



### Elective Failures by Grade Level