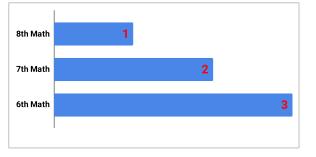

|
|            | 2015-2016<br>2014-2015              |                        |                                |        | 2      |

| Percentage Present | 6th   | 7th   | 8th   | Average |
|--------------------|-------|-------|-------|---------|
| 2019-2020          | 98.3% | 98.0% | 97.7% | 98.0%   |
| 2018-2019          | 98.6% | 98.0% | 97.5% | 98.0%   |
| 2017-2018          | 98.6% | 97.6% | 98.3% | 98.2%   |
| 2016-2017          | 98.2% | 97.9% | 97.9% | 98.0%   |
| 2015-2016          | 98.2% | 97.9% | 97.6% | 97.9%   |
| 2014-2015          | 98.1% | 97.5% | 97.0% | 97.5%   |
| 2013-2014          | 97.6% | 97.5% | 97.2% | 97.4%   |
| 2012-2013          | 98.2% | 97.5% | 98.2% | 98.0%   |
| 2011-2012          | 97.6% | 96.8% | 96.8% | 97.1%   |





#### Math Failures by Grade Level



### Science Failures by Grade Level



## Social Studies Failures by Grade Level



### Elective Failures by Grade Level