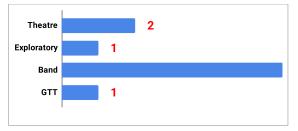

|

| Percentage Present | 6th   | 7th   | 8th   | Average |
|--------------------|-------|-------|-------|---------|
| 2019-2020          | 98.3% | 98.0% | 97.7% | 98.0%   |
| 2018-2019          | 98.6% | 98.0% | 97.5% | 98.0%   |
| 2017-2018          | 98.6% | 97.6% | 98.3% | 98.2%   |
| 2016-2017          | 98.2% | 97.9% | 97.9% | 98.0%   |
| 2015-2016          | 98.2% | 97.9% | 97.6% | 97.9%   |
| 2014-2015          | 98.1% | 97.5% | 97.0% | 97.5%   |
| 2013-2014          | 97.6% | 97.5% | 97.2% | 97.4%   |
| 2012-2013          | 98.2% | 97.5% | 98.2% | 98.0%   |
| 2011-2012          | 97.6% | 96.8% | 96.8% | 97.1%   |





#### Math Failures by Grade Level



### Science Failures by Grade Level



## Social Studies Failures by Grade Level



### Elective Failures by Grade Level