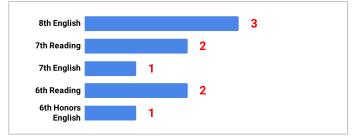

| 1<br>1 | 2<br>2 |
|            | 2015-2016<br>2014-2015              |                        |                                |        | 2      |

| Percentage Present | 6th   | 7th   | 8th   | Average |
|--------------------|-------|-------|-------|---------|
| 2019-2020          | 98.3% | 98.0% | 97.7% | 98.0%   |
| 2018-2019          | 98.6% | 98.0% | 97.5% | 98.0%   |
| 2017-2018          | 98.6% | 97.6% | 98.3% | 98.2%   |
| 2016-2017          | 98.2% | 97.9% | 97.9% | 98.0%   |
| 2015-2016          | 98.2% | 97.9% | 97.6% | 97.9%   |
| 2014-2015          | 98.1% | 97.5% | 97.0% | 97.5%   |
| 2013-2014          | 97.6% | 97.5% | 97.2% | 97.4%   |
| 2012-2013          | 98.2% | 97.5% | 98.2% | 98.0%   |
| 2011-2012          | 97.6% | 96.8% | 96.8% | 97.1%   |





#### Math Failures by Grade Level



### Science Failures by Grade Level



## Social Studies Failures by Grade Level



### Elective Failures by Grade Level